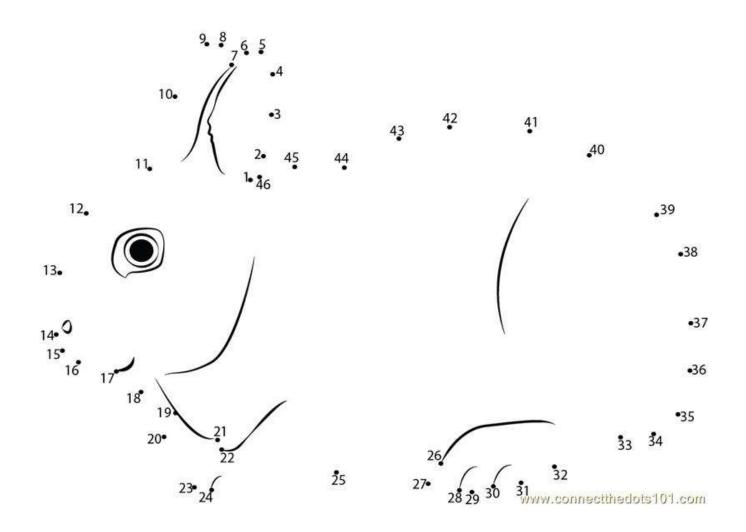

Your Rabbit's Father's Color (Buck) |                              | Your Father's Name<br>Your Father's Hair Color |  |  |  |  |
| Your Rabbit's Name<br>Your Rabbit's Color |                                                                           | Your Name<br>Your Hair Color |                                                |  |  |  |  |
|                                           | Your Rabbit's Mother's Name (Doe)<br>Your Rabbit's Mother's Color (Doe)   |                              | Your Mother's Name<br>Your Mother's Hair Color |  |  |  |  |
| C                                         | Can you go any further on either si                                       | de – Your Rabbit or Yo       | our Family?                                    |  |  |  |  |

J

# **Connect the Dots**



### Parts of a Rabbit

Drawing a line to match the parts of a rabbit with the parts listed below.



### Housing

- 1. What type of housing do you use? (Check all that you use.)
  - 🖸 Wood
  - Wood and Wire
  - U Wire Cage
  - Other \_\_\_\_\_

### Feeding

1. What kind of food do you use? (Check all that you feed.)



2. When do you feed your rabbit(s): (Check all that apply.)



3. The most important item to give your rabbit is:



#### Do you know?

What one of the above is most important to both people and rabbits?

#### **Rabbit Equipment**

Match the rabbit equipment with the pictures. **HINT:** Not all words will be used.



- E. Carrying Box
- G. Cage

- F. Tattoo Box
- H. Box

### **Rabbit Breeds**

Identify the breeds of rabbits by drawing a line to match the pictures below wit