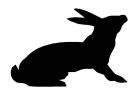

### **Rabbit Breeds**

Identify the breeds of rabbits by drawing a line to match the pictures below with the correct breed name.

English Lop

Netherland Dwarf

New Zealand

Dutch

French Angora

**Belgian Hare** 