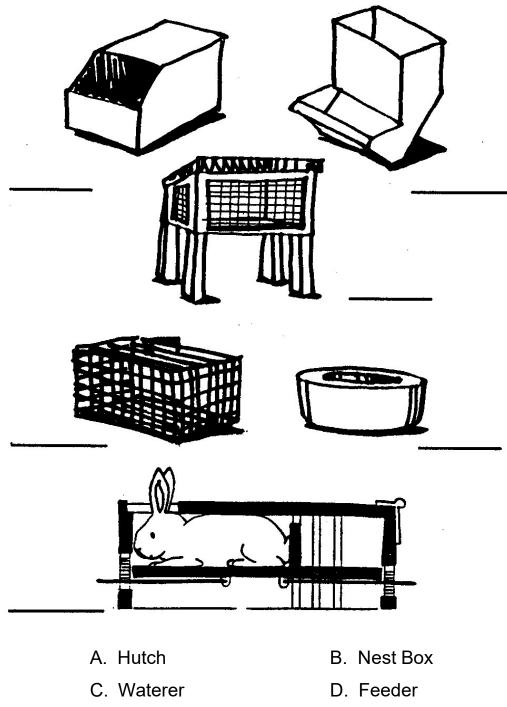

#### **Rabbit Equipment**

Match the rabbit equipment with the pictures. **HINT:** Not all words will be used.

- E. Carrying Box
- G. Cage

- F. Tattoo Box
- H. Box