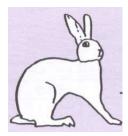

### **Rabbit Breeds**

Identify the breeds of rabbits by drawing a line to match the pictures below with the correct breed name.

English Lop

Netherland Dwarf

New Zealand

Dutch

French Angora

**Belgian Hare** 