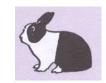

### **Rabbit Breeds**

Identify the breeds of rabbits by drawing a line to match the pictures below with the correct breed name.

English Lop

Netherland Dwarf

New Zealand

Dutch

French Angora

**Belgian Hare** 