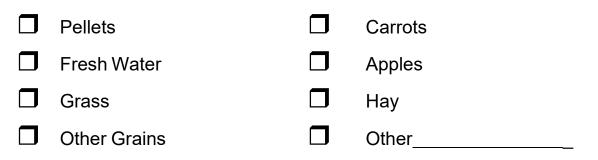

### Feeding

1. What kind of food do you use? (Check all that you feed.)

2. When do you feed your rabbit(s): (Check all that apply.)

3. The most important item to give your rabbit is: