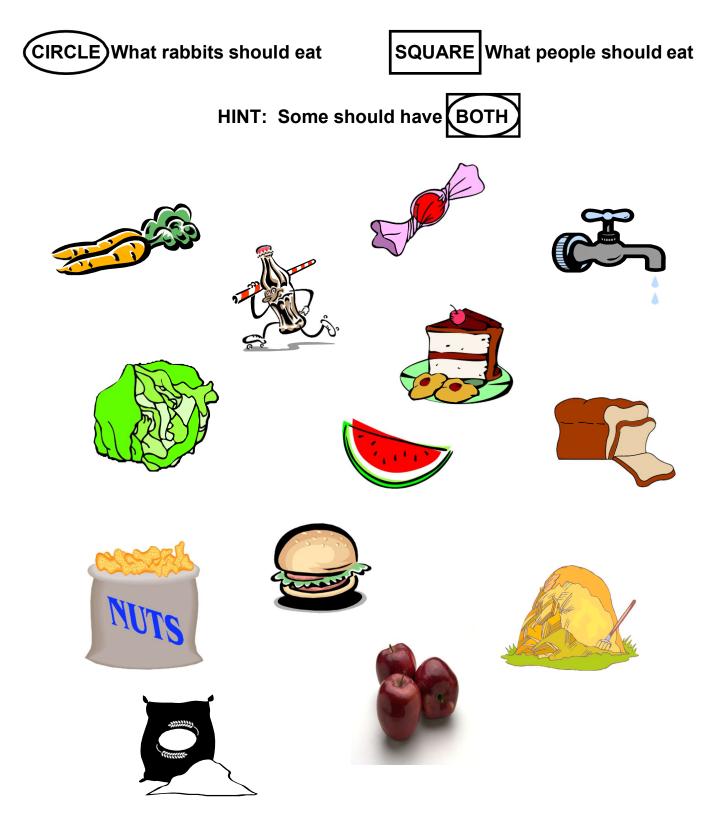

### Feeding

1. What kind of food do you use? (Check all that you feed.)

2. When do you feed your rabbit(s): (Check all that apply.)

3. The most important item to give your rabbit is:

#### Do you know?

What one of the above is most important to both people and rabbits?