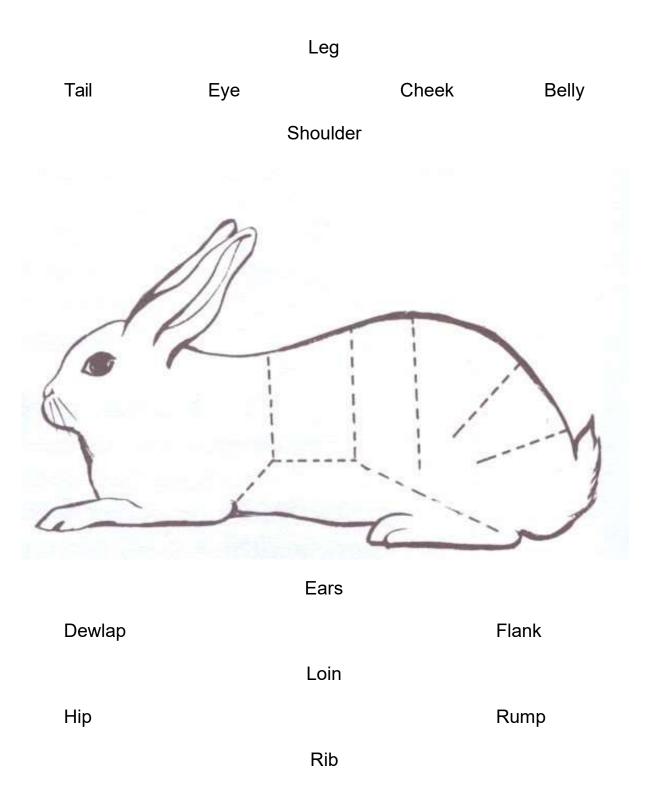

### Parts of a Rabbit

Drawing a line to match the parts of a rabbit with the parts listed below.